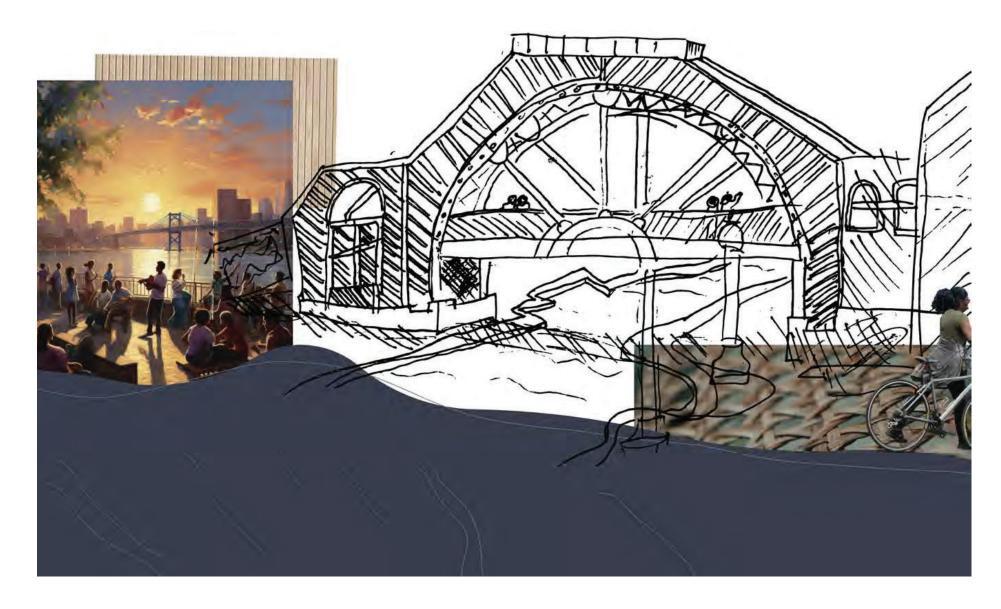

## **PROJECT FEATURES**

As a part of the revitalized park, a Community Music Venue and Supper Club will provide a place for up and coming musicians to perform in an auditorium, at an outdoor performance space, and in a restaurant. In memory of the Riverfront Supper Club that is part of the North Minneapolis collective legacy the community center will house a restaurant overlooking the river where music can be performed. An overlook tower will be a tourist site for seeing the Mississippi River and downtown Minneapolis.

DINE + DANCE

LEARN + EXPLORE

MOVE + LAUNCH + FISH + RELAX

SPACE USE DIAGRAM

INSPIRATIONAL RIVERFRONT COLLAGE

PARKS + PEDESTRIAN STREET SITE PLAN

AMPHITHEATER + RESTAURANT MODEL

PROGRAM SKETCH